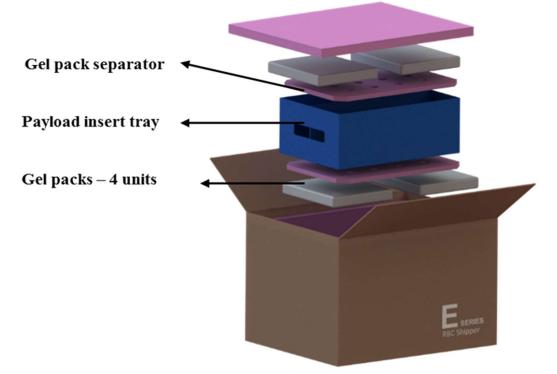

## Packaging assembly illustration:

## Pack-out Instructions:

- 1) Place two frozen EC4 gel packs in the bottom of the container side-by-side.
- 2) Lay foam gel pack separator on top of the EC4 gel packs.
- 3) Place the payload insert tray into the container.
- 4) Load payload units into the payload insert tray and place the remaining gel pack foam separator on top.
- 5) Take the remaining two EC4 gel packs out of the freezer and place side-by-side on the top foam separator.
- 6) Close the container lid making sure that the lid is sealed properly and apply packaging tape