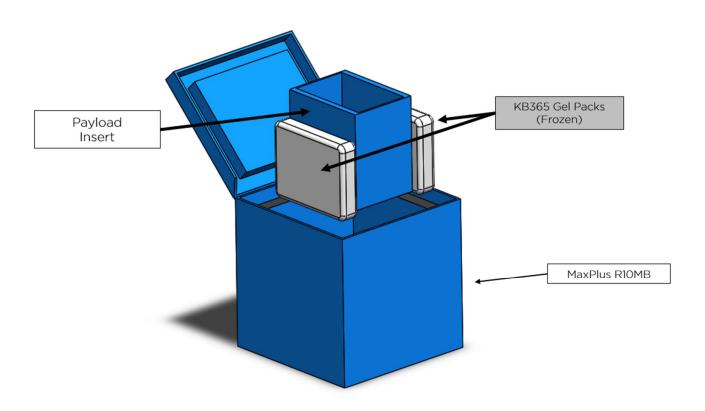

## Packaging assembly illustration:

## Materials Needed

MaxPlus Blood Cooler, 2 x KB365 Gel Packs, Payload Insert

## Pack-out Instructions:

- 1. Place two KB365 gel packs against two opposite walls off the container (refer to package assembly illustration)
- 2. Place the payload insert into the cooler.
- 3. Place your payload units inside the insert and close the lid making sure that the lid is sealed properly.
- 4. The cooler is now ready to be issued.