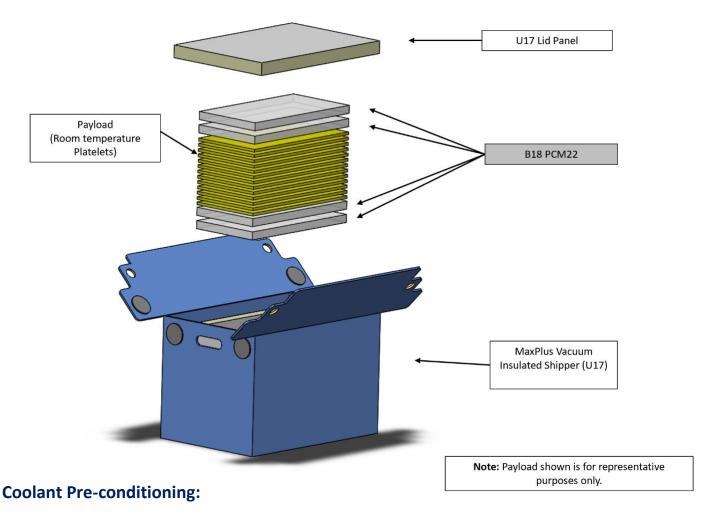

**Shipper:** MaxPlus Platelet Shipper (SKU # U17PLT30)

**Blood Products:** Platelets (PLTs, 20 – 24°C)

Materials Needed: MaxPlus Platelet Shipper, (x4) B18 PCM22 bottles

## Packaging assembly illustration:

• Charge four B18 PCM22 coolant bottles in an incubator or controlled room temperature at (23°C  $\pm$  1°C) for a minimum of 24 hours.

## **Pack-out Instructions:**

- Place two B18 PCM22 coolants in the bottom of the container.
- Load desired number of platelet units directly on top of the bottom coolant bottles.
- Place both of the remaining B18 PCM22 coolants on top of the payload units
- Place the lid on top (Note: black gasket material facing down).
- Equip the tamper evidence solution to the left and right-side grommets and Velcro the flaps down.
- The container is now ready for transport. No packaging tape required.